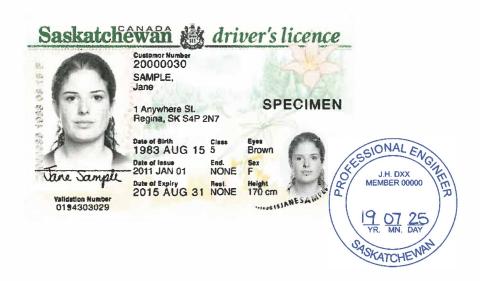

# The following people may be a guarantor:

| <ul> <li>Notary Public (this includes Lawyers) from any country</li> <li>Canadian P.Eng. or P.Geo.</li> </ul>                                                                                                                                                                                                       |                                                   |                |            |  |
|---------------------------------------------------------------------------------------------------------------------------------------------------------------------------------------------------------------------------------------------------------------------------------------------------------------------|---------------------------------------------------|----------------|------------|--|
| Click on the shaded boxes to complete each form field                                                                                                                                                                                                                                                               |                                                   |                |            |  |
| A. <u>Application</u>                                                                                                                                                                                                                                                                                               |                                                   |                |            |  |
| Engineer/Geoscientist-in-Training: X Professional Member:                                                                                                                                                                                                                                                           |                                                   |                |            |  |
| Engineering / Geoscience Licensee: Temporary Licensee:                                                                                                                                                                                                                                                              |                                                   |                |            |  |
| B. Applicant Personal Information (as on photo identification document)                                                                                                                                                                                                                                             |                                                   |                |            |  |
| First Name: Ja                                                                                                                                                                                                                                                                                                      | ane                                               | Last Name:     | ample      |  |
| Date of Birth:                                                                                                                                                                                                                                                                                                      | 1983/08/15                                        | APEGS File#:   | 12345      |  |
| Applicant Signatur                                                                                                                                                                                                                                                                                                  | e: hand-written signature in here, after printing | Date:          | 2016/10/20 |  |
| C. Photo Identification Document                                                                                                                                                                                                                                                                                    |                                                   |                |            |  |
| Document Title:                                                                                                                                                                                                                                                                                                     | Driver's License                                  | Document #:    | 2000030    |  |
| Country of Issue:                                                                                                                                                                                                                                                                                                   | Canada                                            | Date Issued:   | 2011/01/01 |  |
| Attach a photocopy of the Government issued photo ID (identification) indicated above.                                                                                                                                                                                                                              |                                                   |                |            |  |
| The guarantor must write the following statement in their own hand writing on the photocopy of your identification (in whichever language they prefer):  do hereby certify that I have met the holder of this document in person, that this is a true copy of the original document and is a true likeness of them. |                                                   |                |            |  |
| The guarantor must <u>sign</u> (and <u>seal</u> , if applicable) and write the <u>date</u> on which it was signed.<br>Professional Engineers and Professional Geoscientists, please include membership number if a seal is not used.                                                                                |                                                   |                |            |  |
| GUARANTOR INFORMATION:                                                                                                                                                                                                                                                                                              |                                                   |                |            |  |
| First Name: John                                                                                                                                                                                                                                                                                                    |                                                   | Last Name: Doe |            |  |
| Notary of Public P.Eng. or P.Geo. APEGS Staff Member                                                                                                                                                                                                                                                                |                                                   |                |            |  |